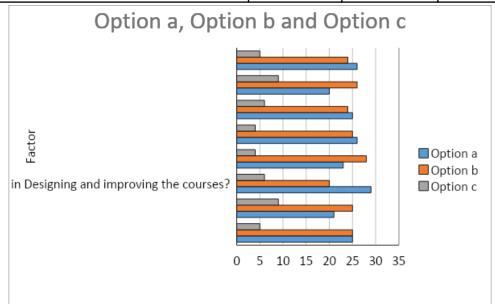

| Overall Rating | Excellent | Good | Average |
|----------------|-----------|------|---------|
| Overall Rating | 27        | 31   | 7       |

History of Andhra

| Factor                                                                                                            | Option a | Option b | Option c |
|-------------------------------------------------------------------------------------------------------------------|----------|----------|----------|
| The syllabus is                                                                                                   | 26       | 24       | 5        |
| Your background for benefiting from the course was                                                                | 20       | 26       | 9        |
| Conceptual understanding of the course was :-                                                                     | 25       | 24       | 6        |
| What benefit did you derive from the course?                                                                      | 26       | 25       | 4        |
| Is the course revised from time to time?                                                                          | 23       | 28       | 4        |
| Representation from business and industry in Boards of studies is helpful in Designing and improving the courses? | 29       | 20       | 6        |
| Are course outcomes meeting Local/Regional /Global needs?                                                         | 21       | 25       | 9        |
| Overall rating of the Course?                                                                                     | 25       | 25       | 5        |