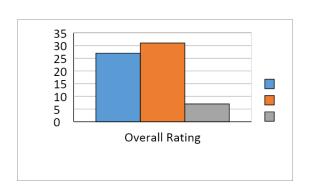

| Overall Rating | Excellent | Good | Average |
|----------------|-----------|------|---------|
| Overall Rating | 27        | 31   | 7       |

History of Andhra

| Factor                                                                                                            | Option a | Option b | Option c |
|-------------------------------------------------------------------------------------------------------------------|----------|----------|----------|
| The syllabus is                                                                                                   | 26       | 24       | 5        |
| Your background for benefiting from the course was                                                                | 20       | 26       | 9        |
| Conceptual understanding of the course was :-                                                                     | 25       | 24       | 6        |
| What benefit did you derive from the course?                                                                      | 26       | 25       | 4        |
| Is the course revised from time to time?                                                                          | 23       | 28       | 4        |
| Representation from business and industry in Boards of studies is helpful in Designing and improving the courses? | 29       | 20       | 6        |
| Are course outcomes meeting Local/Regional /Global needs?                                                         | 21       | 25       | 9        |
| Overall rating of the Course?                                                                                     | 25       | 25       | 5        |