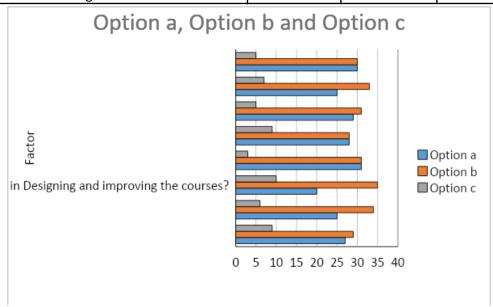

## **Ancient Indian History**

| Factor                                                                                                            | Option a | Option b | Option c |
|-------------------------------------------------------------------------------------------------------------------|----------|----------|----------|
| The syllabus is                                                                                                   | 30       | 30       | 5        |
| Your background for benefiting from the course was                                                                | 25       | 33       | 7        |
| Conceptual understanding of the course was :-                                                                     | 29       | 31       | 5        |
| What benefit did you derive from the course?                                                                      | 28       | 28       | 9        |
| Is the course revised from time to time?                                                                          | 31       | 31       | 3        |
| Representation from business and industry in Boards of studies is helpful in Designing and improving the courses? | 20       | 35       | 10       |
| Are course outcomes meeting Local/Regional /Global needs?                                                         | 25       | 34       | 6        |
| Overall rating of the Course?                                                                                     | 27       | 29       | 9        |