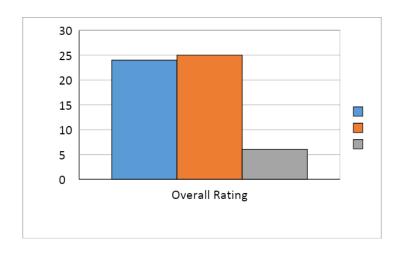

| Overall Rating | Excellent | Good | Average |
|----------------|-----------|------|---------|
| Overall Rating | 24        | 25   | 6       |